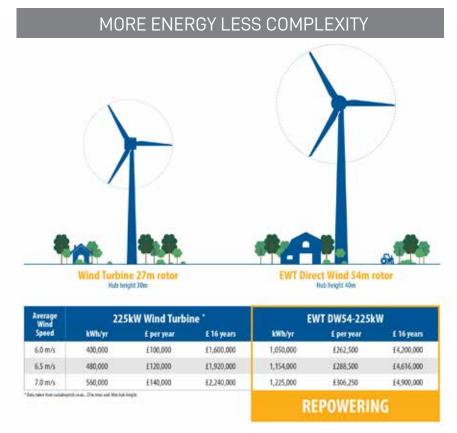

### REPOWERING OPPORTUNITY

Arena have the ability to repower up to 15 additional sites in the portfolio that was sold in 2021. This process involves taking down the existing turbine and replacing it with a larger more efficient one. The increase in value attributable to the repowering will result in additional proceeds being released to Arena upon completion. To date we have repowered 9 sites and have another 5 currently in progress.