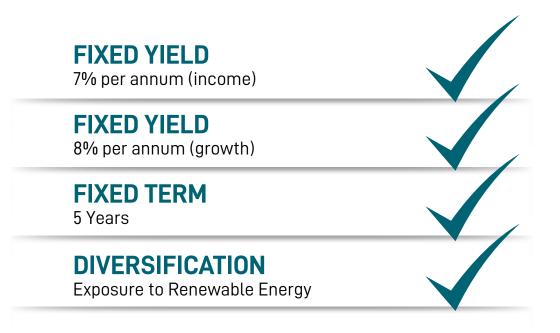

### INCOME

- 5 YEAR TERM AT 7% PER ANNUM
- FIXED RETURNS PAID ANNUALLY
- EARLY EXIT OPTION
- EURO CURRENCY

### GROWTH

າ

- 5 YEAR TERM AT 8% PA
- FIXED RETURNS (SIMPLE INTEREST) PAID ON MATURITY
- EARLY EXIT OPTION
- EURO CURRENCY

### **INVESTMENT KEY FEATURES**

| INCOME | 5 year<br>term<br>fixed at<br>7% per<br>annum | Interest is paid<br>annually on<br>July 31st each year,<br>original capital<br>is returned on<br>maturity | Interest accrues<br>from the date<br>funds are<br>received by Arena<br>Capital Partners<br>Limited | *Early exit option<br>from year 3<br>onwards, Terms &<br>Conditions apply | No<br>currency<br>risk for<br>Euro<br>investors | Pension<br>approved<br>or Direct<br>Cash |
|--------|-----------------------------------------------|-----------------------------------------------------------------------------------------------------------|----------------------------------------------------------------------------------------------------|---------------------------------------------------------------------------|-------------------------------------------------|------------------------------------------|
| GROWTH | 5 year<br>term<br>fixed at<br>8% per<br>annum | Interest is<br>calculated annually<br>and paid on maturity<br>together with the<br>initial investment     | Interest accrues<br>from the date<br>funds are<br>received by Arena<br>Capital Partners<br>Limited | *Early Exit option<br>from year 3<br>onwards, Terms &<br>Conditions apply | No<br>currency<br>risk for<br>Euro<br>investors | Pension<br>approved<br>or Direct<br>Cash |