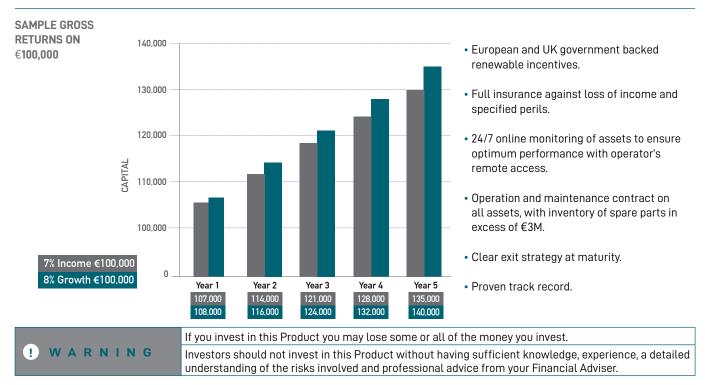

### INCOME

- 5 YEAR TERM AT 7% PER ANNUM
- FIXED RETURNS PAID ANNUALLY
- EARLY EXIT OPTION
- EURO CURRENCY

### GROWTH

າ

- 5 YEAR TERM AT 8% PA
- FIXED RETURNS (SIMPLE INTEREST) PAID ON MATURITY
- EARLY EXIT OPTION
- EURO CURRENCY

### **INVESTMENT KEY FEATURES**

| INCOME | 5 year<br>term<br>fixed at<br>7% per<br>annum | Interest is paid<br>annually on<br>July 31st each year,<br>original capital<br>is returned on<br>maturity | Interest accrues<br>from the date<br>funds are<br>received by Arena<br>Capital Partners<br>Limited | *Early exit option<br>from year 3<br>onwards, Terms &<br>Conditions apply | No<br>currency<br>risk for<br>Euro<br>investors | Pension<br>approved<br>or Direct<br>Cash |
|--------|-----------------------------------------------|-----------------------------------------------------------------------------------------------------------|----------------------------------------------------------------------------------------------------|---------------------------------------------------------------------------|-------------------------------------------------|------------------------------------------|
| GROWTH | 5 year<br>term<br>fixed at<br>8% per<br>annum | Interest is<br>calculated annually<br>and paid on maturity<br>together with the<br>initial investment     | Interest accrues<br>from the date<br>funds are<br>received by Arena<br>Capital Partners<br>Limited | *Early Exit option<br>from year 3<br>onwards, Terms &<br>Conditions apply | No<br>currency<br>risk for<br>Euro<br>investors | Pension<br>approved<br>or Direct<br>Cash |