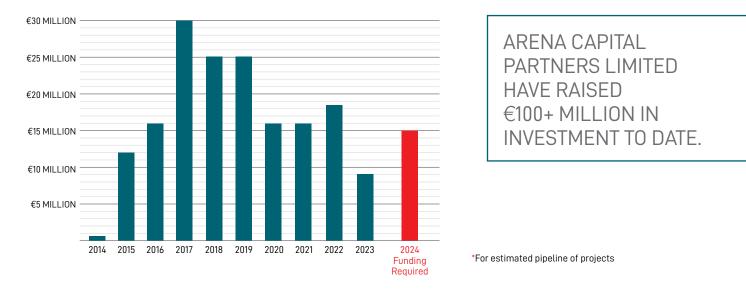

# 2.0 ABOUT US

Over the past nine years, Arena Capital Partners Limited ("Arena") have become a dominant player in the small to mid-scale wind market in Europe. Arena have developed and acquired over 150 wind turbines located in Northern Ireland, UK and Italy. The Company also owns four Operations and Maintenance Companies that maintain the Arena fleet. In 2021, Arena sold 109 of its wind turbines. The funds from this sale have been used to redeem loan notes and to acquire assets. Arena are focused on building a second portfolio of assets and are also looking at other markets in Europe and beyond.

The value of the assets and the strong revenue yields make the portfolio a bankable asset. Arena Capital Partners Limited could then repay the investors loans and hold or dispose of the assets. It is projected that a mix of the above options will be used to repay the capital loaned via the Loan Notes. The Company will be using a significant portion of the funds from the recent asset sale to redeem loan notes that are coming due.