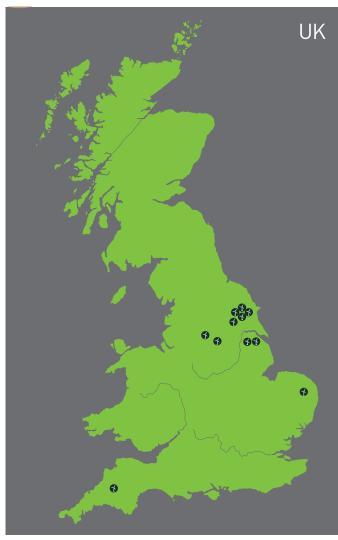

## 4.0 TURBINE LOCATIONS

ITALY

27 OWNED

11 OWNED

13 OWNED

In addition there are 20 plus turbines in the pipeline in various stages of the acquisition process and this number is constantly subject to change