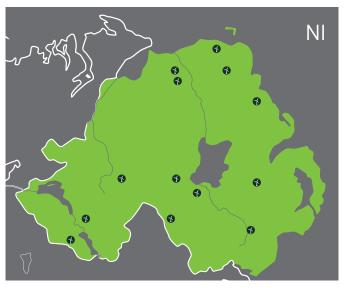

## 4.0 TURBINE LOCATIONS

ITALY

27 OWNED

11 OWNED

13 OWNED

In addition there are 20 plus turbines in the pipeline in various stages of the acquisition process and this number is constantly subject to change